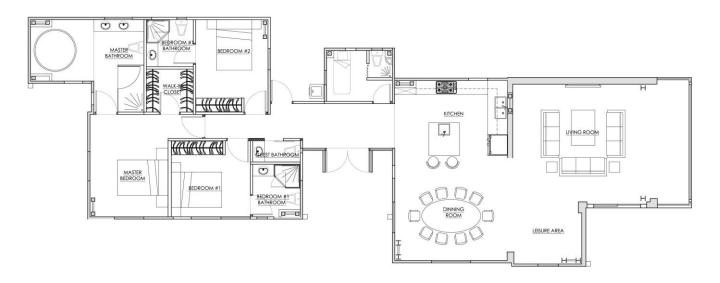

- Contemporary houses for lease
- 2,100 sfg or above
- Fully fitted open kitchen with breakfast bench
- · Spacious bathroom with free standing tub
- High ceiling atrium living room with French door to the gracious outdoor porch and lawns beyond
- · Rooftop and greenery garden
- Full sea view at the front overlooking Club Marina Cove
- Tranquil environment surrounded by natural green with high privacy
- Ample parking spaces and conveniently access to nearby shopping mart





#### **LEASING HOTLINE: 2880 1883**





## House 18



Sea View of Club Marina Cove

### Floor Plan



G/F

# House 131 - 133



### Floor Plan



## **Location Plan**



#### **Driving Direction**

**From Choi Hung:** Ride along Clear Water Bay Road. After passing the Shell Station at the opposite of Kambridge Garden on Razor Hill Road, turn left to the Pik Uk Tsuen Road. (Pavilion at the roadside). Go further down the road and the house will be on the right side.

**From Tseung Kwan O:** Ride along Clear Water Bay Road. Keep left after passing the roundabout outside the HKUST. Move to the right lane by making a U-turn at the junction of Pak Shek Toi Road and Clear Water Bay Road. Continue on Clear Water Bay Road to the Shell Station at the opposite of Kambridge Garden on Razor Hill Road. Turn left to the Pik Uk Tsuen Road (Pavilion at the roadside). Go further down the road and the hous