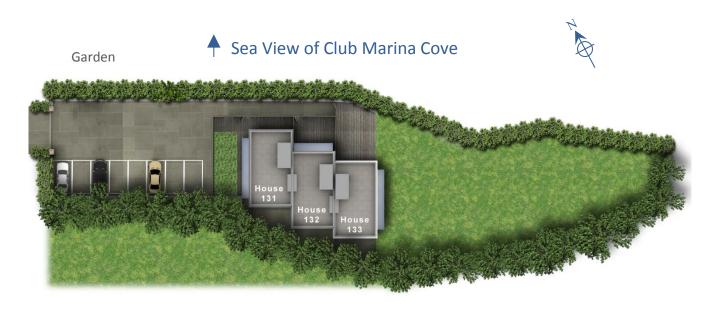

- Contemporary houses for lease
- 2,100 sfg or above
- Fully fitted open kitchen with breakfast bench
- · Spacious bathroom with free standing tub
- High ceiling atrium living room with French door to the gracious outdoor porch and lawns beyond
- · Rooftop and greenery garden
- Full sea view at the front overlooking Club Marina Cove
- Tranquil environment surrounded by natural green with high privacy
- Ample parking spaces and conveniently access to nearby shopping mart





#### **LEASING HOTLINE: 2880 1883**





## House 18



Sea View of Club Marina Cove

### Floor Plan



G/F

# House 131 - 133



### Floor Plan



## **Location Plan**



#### **Driving Direction**

**From Choi Hung:** Ride along Clear Water Bay Road. After passing the Shell Station at the opposite of Kambridge Garden on Razor Hill Road, turn left to the Pik Uk Tsuen Road. (Pavilion at the roadside). Go further down the road and the house will be on the right side.

**From Tseung Kwan O:** Ride along Clear Water Bay Road. Keep left after passing the roundabout outside the HKUST. Move to the right lane by making a U-turn at the junction of Pak Shek Toi Road and Clear Water Bay Road. Continue on Clear Water Bay Road to the Shell Station at the opposite of Kambridge Garden on Razor Hill Road. Turn left to the Pik Uk Tsuen Road (Pavilion at the roadside). Go further down the road and the house will be on the right sid