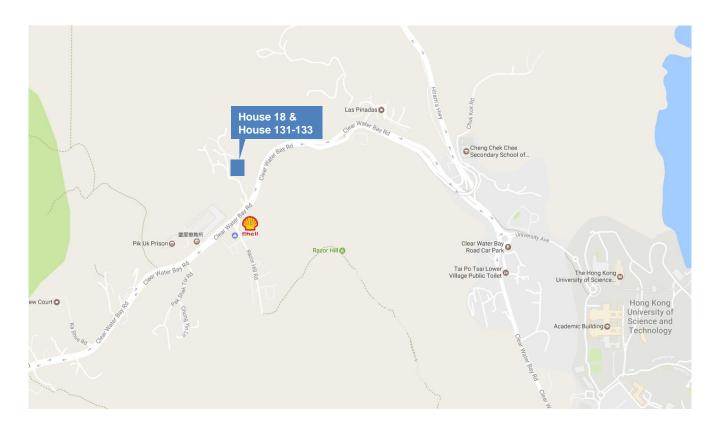

## **Location Plan**

#### **Driving Direction**

**From Choi Hung:** Ride along Clear Water Bay Road. After passing the Shell Station at the opposite of Kambridge Garden on Razor Hill Road, turn left to the Pik Uk Tsuen Road. (Pavilion at the roadside). Go further down the road and the house will be on the right side.

**From Tseung Kwan O:** Ride along Clear Water Bay Road. Keep left after passing the roundabout outside the HKUST. Move to the right lane by making a U-turn at the junction of Pak Shek Toi Road and Clear Water Bay Road. Continue on Clear Water Bay Road to the Shell Station at the opposite of Kambridge Garden on Razor Hill Road. Turn left to the Pik Uk Tsuen Road (Pavilion at the roadside). Go further down the road and the house will be on the right side.