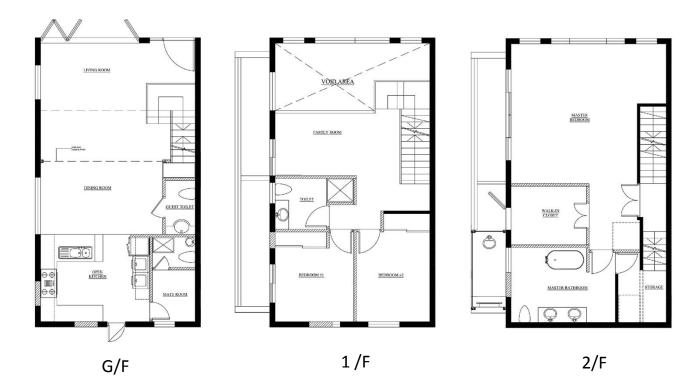

- Contemporary houses for lease
- 2,100 sfg or above
- Fully fitted open kitchen with breakfast bench
- · Spacious bathroom with free standing tub
- High ceiling atrium living room with French door to the gracious outdoor porch and lawns beyond
- · Rooftop and greenery garden
- Full sea view at the front overlooking Club Marina Cove
- Tranquil environment surrounded by natural green with high privacy
- Ample parking spaces and conveniently access to nearby shopping mart





#### **LEASING HOTLINE: 2880 1883**





## House 18



Sea View of Club Marina Cove

### Floor Plan



G/F

# House 131 - 133



### Floor Plan



## **Location Plan**



#### **Driving Direction**

**From Choi Hung:** Ride along Clear Water Bay Road. After passing the Shell Station at the opposite of Kambridge Garden on Razor Hill Road, turn left to the Pik Uk Tsuen Road. (Pavilion at the roadside). Go further down the road and the house will be on the right side.

**From Tseung Kwan O:** Ride along Clear Water Bay Road. Keep left after passing the roundabout outside the HKUST. Move to the right lane by making a U-turn at the junction of Pak Shek Toi Road and Clear Water Bay Road. Continue on Clear Water Bay Road to the Shell Station at the opposite of Kambridge Garden on Razor Hill Road. Turn left to the Pik Uk Tsuen Road (Pavilion at the roadside). Go further down the road and the house will be on the right side.



嘉華地產(集團)有限公司