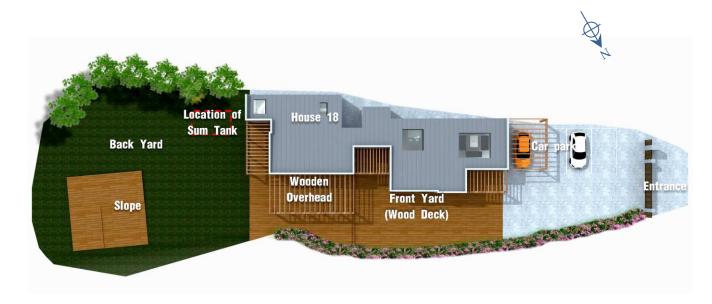

- Contemporary houses for lease
- 2,100 sfg or above
- Fully fitted open kitchen with breakfast bench
- · Spacious bathroom with free standing tub
- High ceiling atrium living room with French door to the gracious outdoor porch and lawns beyond
- · Rooftop and greenery garden
- Full sea view at the front overlooking Club Marina Cove
- Tranquil environment surrounded by natural green with high privacy
- Ample parking spaces and conveniently access to nearby shopping mart





#### **LEASING HOTLINE: 2880 1883**





## House 18



Sea View of Club Marina Cove

### Floor Plan



G/F

# House 131 - 133



### Floor Plan



## **Location Plan**



#### **Driving Direction**

**From Choi Hung:** Ride along Clear Water Bay Road. After passing the Shell Station at the opposite of Kambridge Garden on Razor Hill Road, turn left to the Pik Uk Tsuen Road. (Pavilion at the roadside). Go further down the road and the house will be on the right side.

**From Tseung Kwan O:** Ride along Clear Water Bay Road. Keep left after passing the roundabout outside the HKUST. Move to the right lane by making a U-turn at the junction of Pak Shek Toi Road and Clear Water Bay Road. Continue on Clear Water Bay Road to the Shell Station at the opposite of Kambridge Garden on Razor Hill Road. Turn left to the Pik Uk Tsuen Road (Pavilion at the